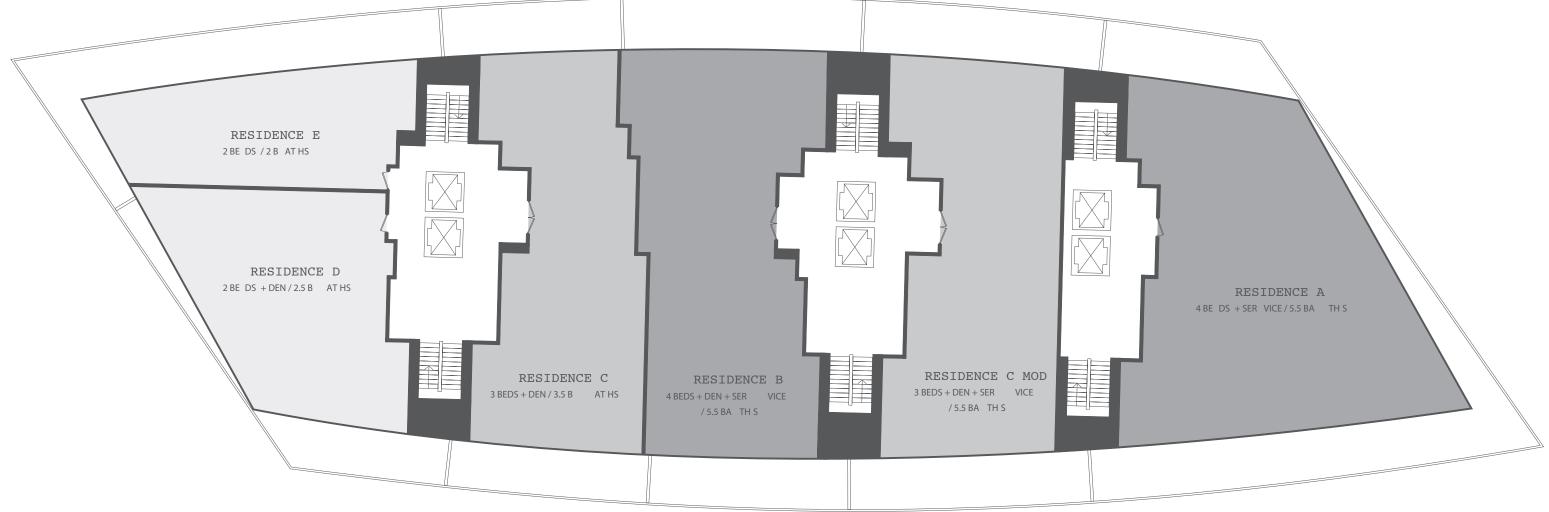

## KEY PLAN

Depending on the method of calculation, the quoted square footage of any Unit may vary. The dimensions in the Unit shown in these floor plans have been calculated from the exterior walls to the centerline of interior demising walls, including common elements such as structural walls and other interior structural components of the building and are greater than the greater than the dimensions that would be determined by using the description and definition of the "Unit" set forth in the Prospectus and the Declaration. The measurements of a room set forth on this floor plan are generally taken at the greatest points of each given room (as if the room were a perfect rectangle) without regard for any cutouts. Accordingly, the area of the actual room will typically smaller than the product obtained by multiplying the stated length by the stated width. All dimensions are approximate and may vary with actual construction and may change prior to completion. Any and all furnishings, finishes, or décor illustrated are not included with the purchase of the Unit. Consult the Prospectus for information regarding what is offered with the Unit and for the calculation of the Unit square footage and dimensions.